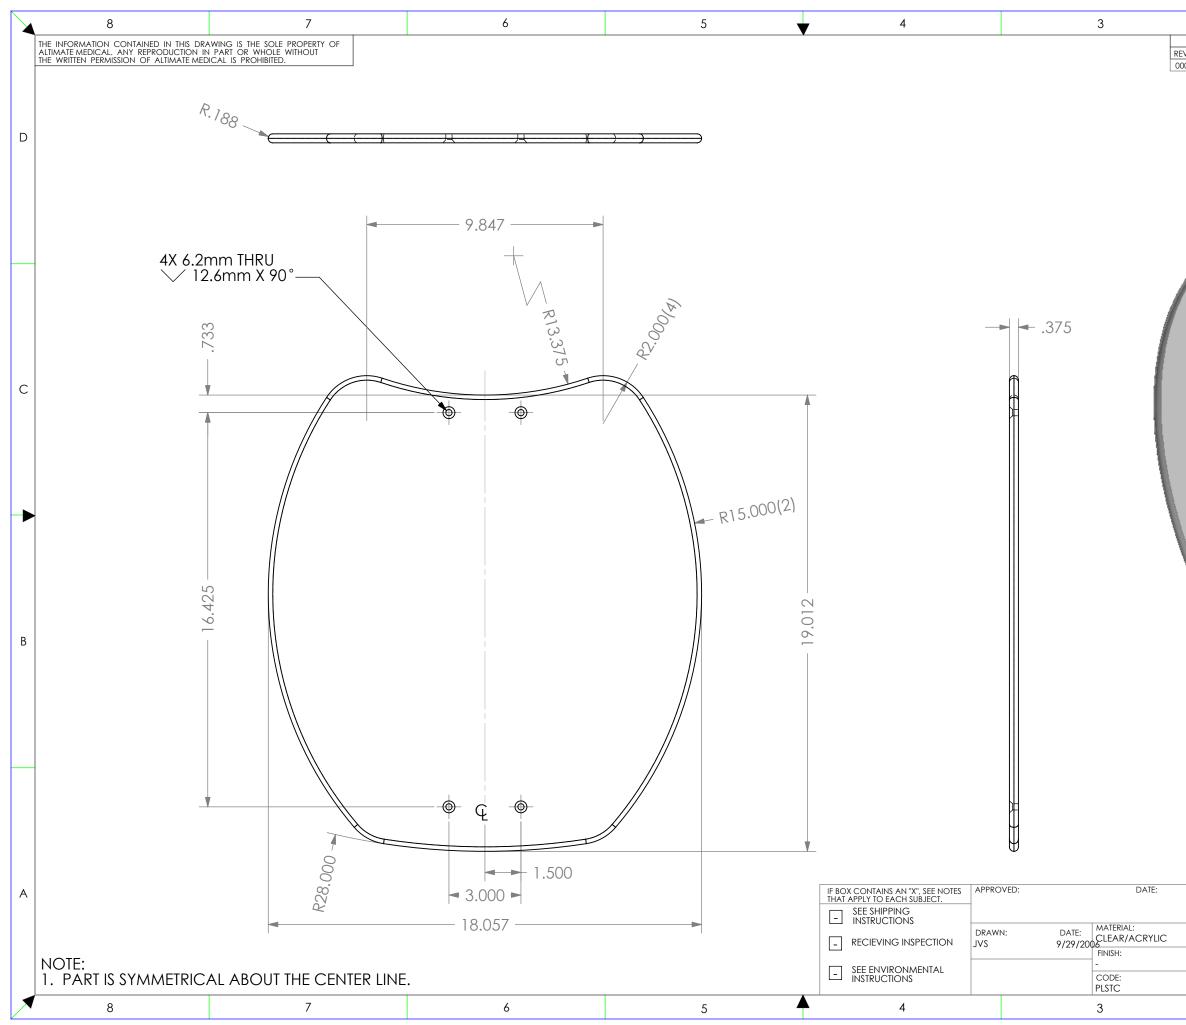

|    | 2                                                                                                                                                                                                |                                                                       | 1                                                             |                                |
|----|--------------------------------------------------------------------------------------------------------------------------------------------------------------------------------------------------|-----------------------------------------------------------------------|---------------------------------------------------------------|--------------------------------|
|    |                                                                                                                                                                                                  | REVISIONS                                                             | 1                                                             |                                |
| /: | DESCRIPTIC<br>W RELEASE.                                                                                                                                                                         | DN:                                                                   | ECO #: DATE:<br>7/12/05 7/12/05                               | APPROVED:<br>5 JVS             |
|    |                                                                                                                                                                                                  |                                                                       |                                                               | D                              |
|    | 8                                                                                                                                                                                                |                                                                       |                                                               | С                              |
|    | ~                                                                                                                                                                                                |                                                                       |                                                               | В                              |
|    |                                                                                                                                                                                                  |                                                                       |                                                               |                                |
|    | UNLESS OTHERWISE SPECIFIED<br>DIMENSIONS ARE IN INCHES.<br>TOLERANCES AND SPECS. ARE:<br>DECIMALS ANGLES<br>.X ± .1 .X ± .5°<br>.XX ± .03<br>.XXX ± .015<br>HOLE SIZE TOLERANCE:<br>(+.005/-000) | PO BOX 180 - 262 WI<br>PHONE (507) 69<br>DESCRIPTION:<br>TABLE MOBILE | EMEDICAL,<br>EST FIRST STREET - MORTON<br>7-6393 FAX (507) 65 | N, MN 56270<br>97-6900<br>REV. |
|    | DECIMALS ANGLES<br>.X ± .1 .X ± .5°<br>.XX ± .03<br>.XXX ± .015                                                                                                                                  | PO BOX 180 - 262 WI<br>PHONE (507) 69<br>DESCRIPTION:<br>TABLE MOBILE | EST FIRST STREET - MORTON<br>7-6393 FAX (507) 65              | N, MN 56270<br>97-6900         |