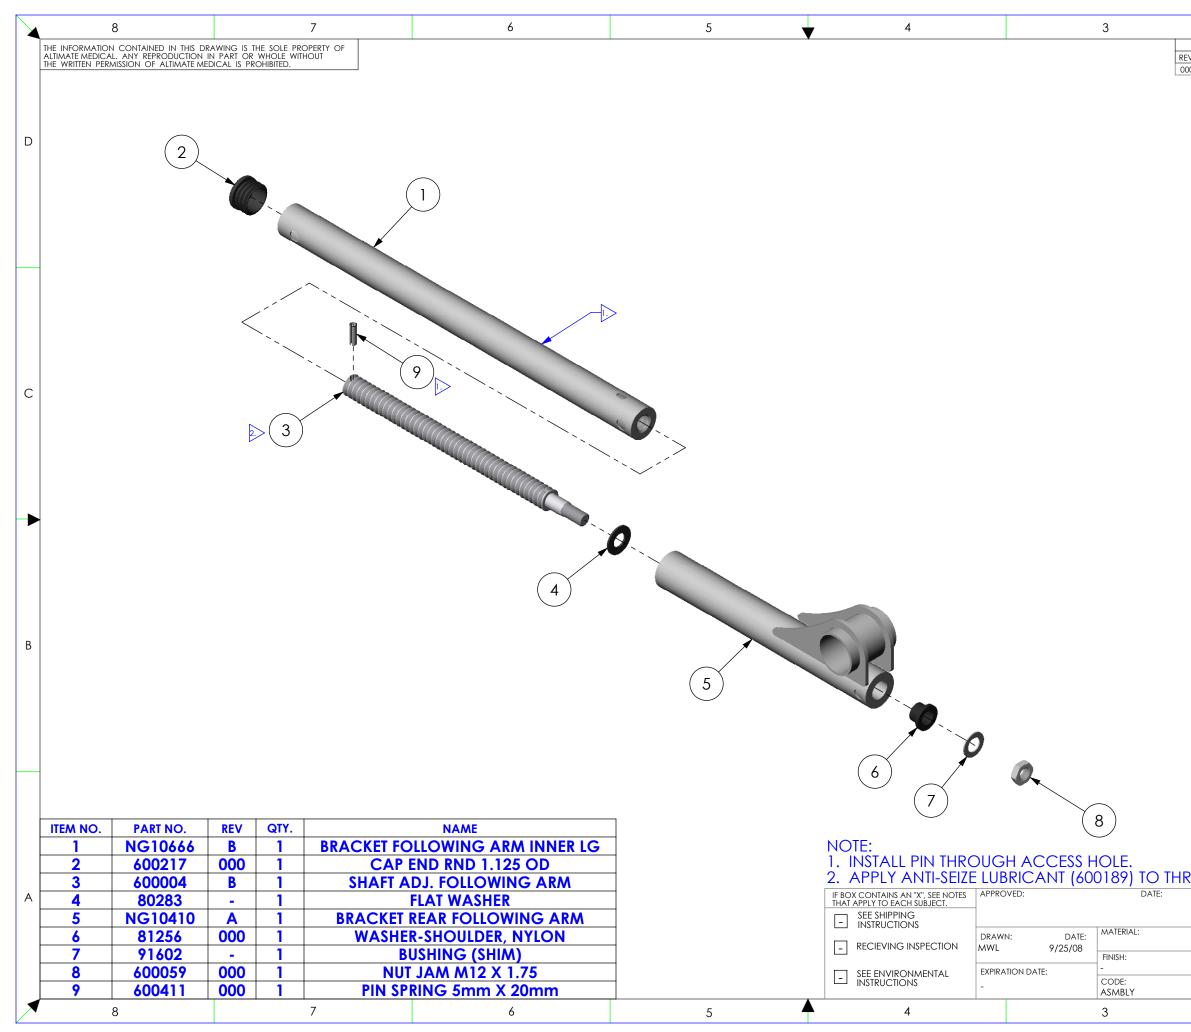

|     | 2                                                                                     |               |                     | 1                                  |   |
|-----|---------------------------------------------------------------------------------------|---------------|---------------------|------------------------------------|---|
|     |                                                                                       | REVISIONS     |                     |                                    |   |
| EV: | DESCRIPTION DESCRIPTION                                                               | ON:           | ECO #:<br>DCR-00459 | DATE: APPROVED<br>10/27/08 MWL     | : |
| 00  | NEW RELEASE.                                                                          |