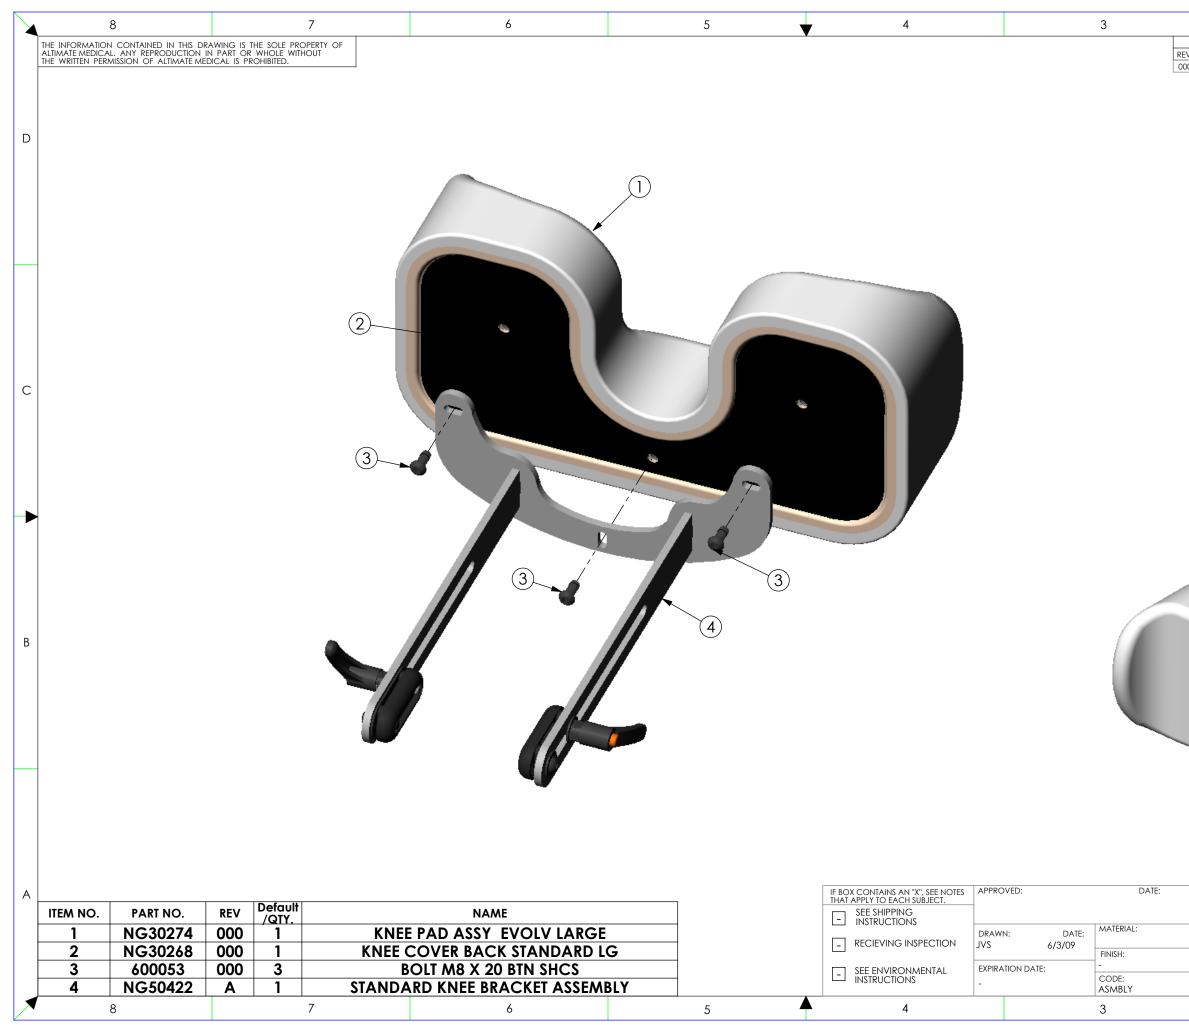

|        | 2                                                                                                   | 1                                                                               |              |
|--------|-----------------------------------------------------------------------------------------------------|---------------------------------------------------------------------------------|--------------|
| REV:   | REVISIONS<br>DESCRIPTION:<br>IEW RELEASE                                                            | ECO #: DATE: APPROVED:<br>DCR-00543 6/4/09 JVS                                  |              |
| JUU  ľ | IL IN NELEAJE                                                                                       | DCR-00543 6/4/09 JVS                                                            |              |
|        |                                                                                                     |                                                                                 |              |
|        |                                                                                                     |                                                                                 | D            |
|        |                                                                                                     |                                                                                 |              |
|        |                                                                                                     |                                                                                 |              |
|        |                                                                                                     |                                                                                 |              |
|        |                                                                                                     |                                                                                 |              |
|        |                                                                                                     | F                                                                               |              |
|        |                                                                                                     |                                                                                 |              |
|        |                                                                                                     |                                                                                 |              |
|        |                                                                                                     |                                                                                 |              |
|        |                                                                                                     |                                                                                 |              |
|        |                                                                                                     |                                                                                 | С            |
|        |                                                                                                     |                                                                                 |              |
|        |                                                                                                     |                                                                                 |              |
|        |                                                                                                     |                                                                                 |              |
|        |                                                                                                     |                                                                                 |              |
|        |                                                                                                     |                                                                                 | ◀┤           |
|        |                                                                                                     |                                                                                 |              |
|        |                                                                                                     |                                                                                 |              |
|        |                                                                                                     |                                                                                 |              |
|        |                                                                                                     | ( A)                                                                            |              |
|        |                                                                                                     |                                                                                 | В            |
|        |                                                                                                     | S                                                                               |              |
|        |                                                                                                     |                                                                                 |              |
|        |                                                                                                     |                                                                                 |              |
|        |                                                                                                     |                                                                                 |              |
|        |                                                                                                     |                                                                                 |              |
|        |                                                                                                     |                                                                                 |              |
|        |                                                                                                     |                                                                                 |              |
|        |                                                                                                     |                                                                                 |              |
|        |                                                                                                     |                                                                                 |              |
|        | IOLERANCES AND SPECS. ARE: PO BOX 180                                                               | ATE MEDICAL, INC.                                                               | А            |
|        | DECIMALS ANGLES PHONE                                                                               | - 262 WEST FIRST STREET - MORTON, MN 56270<br>(507) 697-6393 FAX (507) 697-6900 |              |
|        | XXX ± .015 PAD STAN                                                                                 |                                                                                 |              |
|        | HOLE SIZE TOLERANCE:<br>(+.005/000) BREAK EDGES .005015 CMFR DRILLED HOLES .03 X 45° SCALE = 1:3 [C | NG50460 000                                                                     |              |
|        | CMFR DRILLED HOLES .03 X 45° SCALE = 1:3 C                                                          | CAD FILE NAME: NG50460 SHEET 1 OF 1                                             |              |
|        | £                                                                                                   | <u> </u>                                                                        | $\backslash$ |