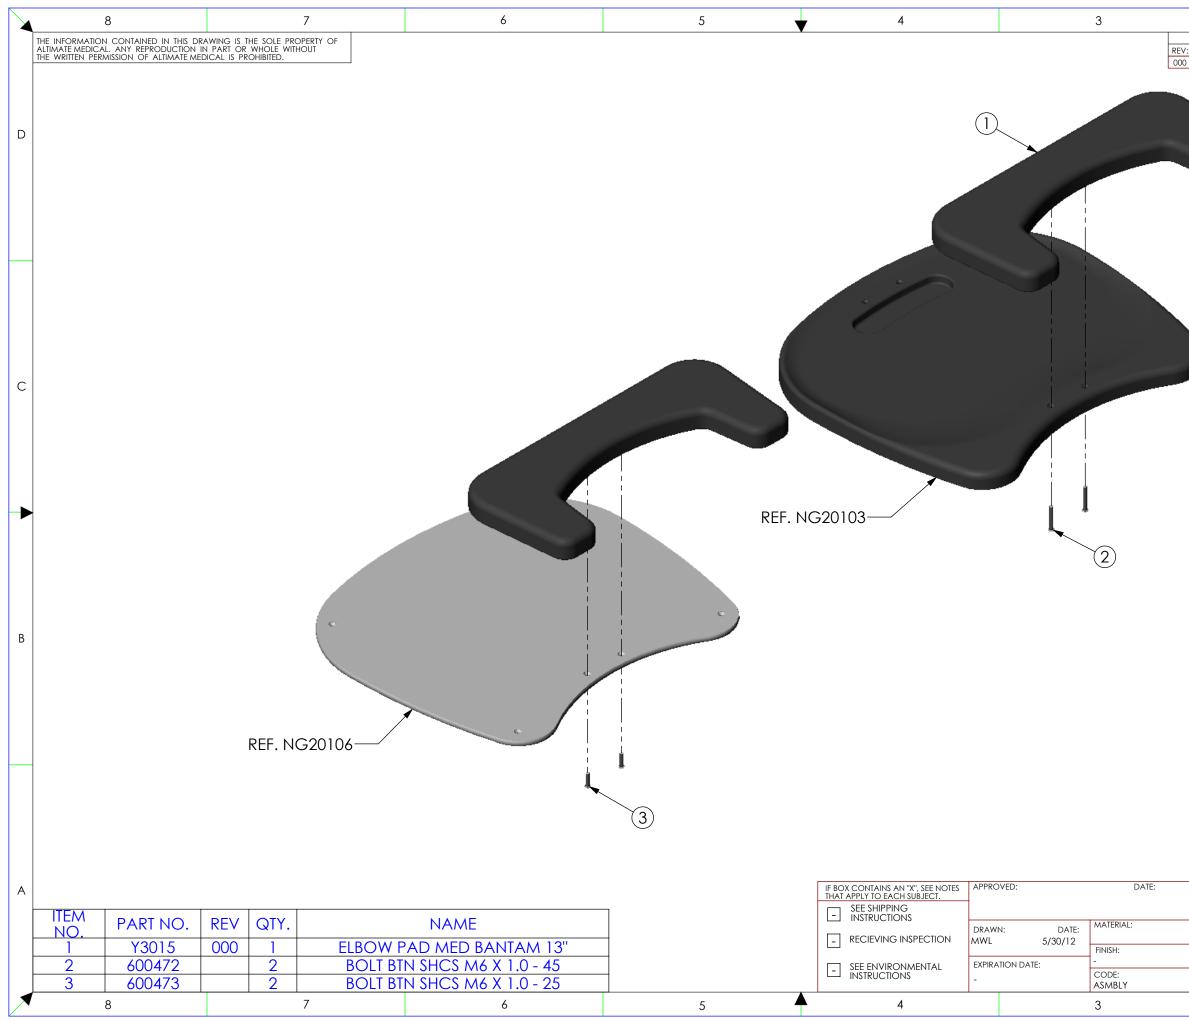

|     | 2 1                                                                                                                                                                                                                                 |    |
|-----|-------------------------------------------------------------------------------------------------------------------------------------------------------------------------------------------------------------------------------------|----|
|     | REVISIONS                                                                                                                                                                                                                           |    |
| EV: | DESCRIPTION: ECO #: DATE: APPROVED:                                                                                                                                                                                                 |    |
| 000 | NEW RELEASE. DCR-01002 11/19/12 MWL                                                                                                                                                                                                 |    |
|     |                                                                                                                                                                                                                                     |    |
|     |                                                                                                                                                                                                                                     |    |
|     |                                                                                                                                                                                                                                     |    |
|     |                                                                                                                                                                                                                                     | D  |
|     |                                                                                                                                                                                                                                     |    |
|     |                                                                                                                                                                                                                                     |    |
|     |                                                                                                                                                                                                                                     |    |
|     |                                                                                                                                                                                                                                     |    |
|     |                                                                                                                                                                                                                                     |    |
|     |                                                                                                                                                                                                                                     |    |
|     | -                                                                                                                                                                                                                                   |    |
|     |                                                                                                                                                                                                                                     |    |
|     |                                                                                                                                                                                                                                     |    |
|     |                                                                                                                                                                                                                                     |    |
|     |                                                                                                                                                                                                                                     |    |
|     |                                                                                                                                                                                                                                     |    |
|     |                                                                                                                                                                                                                                     |    |
|     | -                                                                                                                                                                                                                                   | С  |
|     |                                                                                                                                                                                                                                     |    |
|     |                                                                                                                                                                                                                                     |    |
|     |                                                                                                                                                                                                                                     |    |
|     |                                                                                                                                                                                                                                     |    |
|     |                                                                                                                                                                                                                                     |    |
|     |                                                                                                                                                                                                                                     |    |
|     |                                                                                                                                                                                                                                     | ◀- |
|     |                                                                                                                                                                                                                                     | •  |
|     |                                                                                                                                                                                                                                     |    |
|     |                                                                                                                                                                                                                                     |    |
|     |                                                                                                                                                                                                                                     |    |
|     |                                                                                                                                                                                                                                     |    |
|     |                                                                                                                                                                                                                                     |    |
|     |                                                                                                                                                                                                                                     | В  |
|     |                                                                                                                                                                                                                                     | U  |
|     |                                                                                                                                                                                                                                     |    |
|     |                                                                                                                                                                                                                                     |    |
|     |                                                                                                                                                                                                                                     |    |
|     |                                                                                                                                                                                                                                     |    |
|     |                                                                                                                                                                                                                                     |    |
|     |                                                                                                                                                                                                                                     |    |
|     |                                                                                                                                                                                                                                     |    |
|     |                                                                                                                                                                                                                                     |    |
|     |                                                                                                                                                                                                                                     |    |
|     |                                                                                                                                                                                                                                     |    |
|     |                                                                                                                                                                                                                                     |    |
|     |                                                                                                                                                                                                                                     |    |
|     |                                                                                                                                                                                                                                     |    |
|     | DIMENSIONS ARE IN INCHES.<br>TOLERANCES AND SPECS. ARE:                                                                                                                                                                             | А  |
|     | DOLEKANCES AND SPECS. ARE: PO BOX 180 - 262 WEST FIRST STREET - MORTON, MN 56270   DECIMALS ANGLES PO BOX 180 - 262 WEST FIRST STREET - MORTON, MN 56270   X ± .1 .X ± .5°                                                          |    |
|     | .XX ± .03 DESCRIPTION:                                                                                                                                                                                                              |    |
|     | ASSEMBLY ELBOW PAD 13"<br>HOLE SIZE TOLERANCE: SIZE TOLERANCE: SIZE TOLERANCE:                                                                                                                                                      |    |
|     | -(+.005/000) $V5582$                                                                                                                                                                                                                |    |
|     | BREAK EDGES .005015 - I I I I I I I I I I I I I I I I I I I I I I I I I I I I I I I I I I I I I I I I I I I I I I I I I I I I I I I I I I I I I I I I I I I I I I I I I I I I I I I I I I I I I I I I I I I I I I I I I I I I I I I |    |
|     | 2 1                                                                                                                                                                                                                                 |    |
|     |                                                                                                                                                                                                                                     |    |